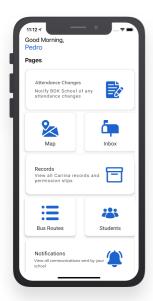

# The Cariina Parent App

1) Map

Track your child's bus in real-time

2) Attendance Changes

Let Rhodes School know if there will be any changes to your child's normal daily routine schedule.

(i.e. early pick up, no bus, late arrival).

3) Inbox

Communicate directly with the school.